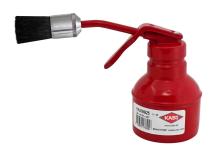

## Gluemaster with bend spout

## **Description**

KABI Patented brush can with brass pump. The brush is suitable for use with such varied products as neoprene glue, oil products etc. The pump is widely used for gluing of insulation material, leather products and uphoelstry – hence the product name of GLUEMASTER. KABI also makes custom brush cans as OEM products.

## **Specifications**

| Art.#              | KA25BB25                       |
|--------------------|--------------------------------|
| Brand              | KABI                           |
| Contents           | 0,25 ltr.                      |
| Used for           | Neoprene glue and oil products |
| Model              | Gluemaster                     |
| Brush              | Ø 25 mm. without cap           |
| Customs code (CN8) | 84798997                       |
| EAN                | 5708891253257                  |
| Carton             | 12                             |
|                    |                                |